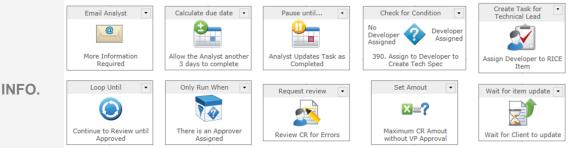

# Deploy the tools you need to *Ensure consistent service delivery.*

Ascendive's Project Delivery Platform is a Cloud based services solution that provides a comprehensive process management system.

Ascendive **Methods** allow Professional Service Organizations the capability to design, create, and deploy their best consulting practices:

- Use a graphical interface to design your processes
- Incorporate e-mails, documents, alerts, etc. into your processes
- Use Methods for activities, documents, meetings, etc.
- Track user performance against process standards
- Receive automatic notifications when processes are not followed
- Refine and improve your processes over time
- Delegate notifications when you are not available

## What this means for you:

Ever had a Change Order go to the customer before the proper internal reviews were completed and approved? You now have the capability to define your best practices and ensure that they are followed. You can incorporate your client's employees into your processes to enable complete team collaboration and effective control.